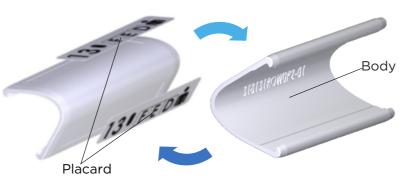

# **ALTERNATIVE 3D-PRINTED PARTS B737 SEAT ROW MARKER**

#### **INNOVATIVE DESIGN AND ENHANCED PERFORMANCE**

- SOLID BODY PRINTED IN PA2241FR TROVALIZED.
- SEPARATED PLACARD [CUSTOMIZABLE]
- IMPROVED FITTING AND RESIDUE-FREE REMOVAL